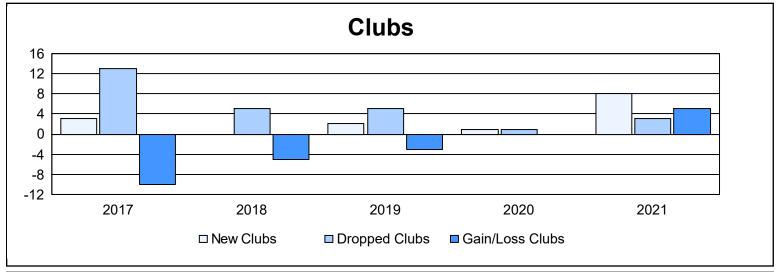

District 321A1 As of June 2021 Cumulative

| Year      | New<br>Clubs | Dropped<br>Clubs | Gain/<br>Loss<br>Clubs | New<br>Members | Charter<br>Members | Reinstate<br>Members | Transfer<br>Members | Total<br>Member<br>Added | Total<br>Members<br>Dropped | Gain/<br>Loss<br>Members |
|-----------|--------------|------------------|------------------------|----------------|--------------------|----------------------|---------------------|--------------------------|-----------------------------|--------------------------|
| 2016-2017 | 3            | 13               | -10                    | 244            | 122                | 193                  | 3                   | 562                      | 876                         | -314                     |
| 2017-2018 | 0            | 5                | -5                     | 283            | 5                  | 23                   | 6                   | 317                      | 312                         | 5                        |
| 2018-2019 | 2            | 5                | -3                     | 123            | 41                 | 14                   | 7                   | 185                      | 410                         | -225                     |
| 2019-2020 | 1            | 1                | 0                      | 70             | 47                 | 18                   | 3                   | 138                      | 284                         | -146                     |
| 2020-2021 | 8            | 3                | 5                      | 104            | 205                | 13                   | 3                   | 325                      | 314                         | 11                       |
| Average   | 3            | 5                | -3                     | 165            | 84                 | 52                   | 4                   | 305                      | 439                         | -134                     |